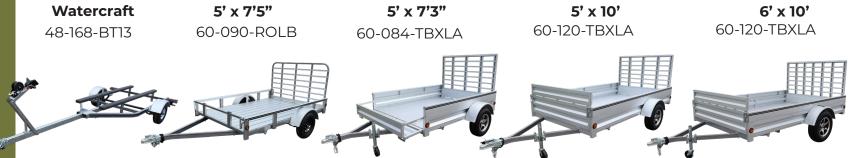

## Specifications

| G.V.W.                | 1200 lbs.        | 1,980 lbs.           | 1,998 lbs.                     | 2,720 lbs.                     | 2,998 lbs.                     |
|-----------------------|------------------|----------------------|--------------------------------|--------------------------------|--------------------------------|
| Payload               | 970 lbs.         | 1,600lbs.            | 1,508 lbs.                     | 2,100 lbs.                     | 2,298 lbs.                     |
| Weight                | 230 lbs.         | 380 lbs.             | 490 lbs.                       | 620 lbs.                       | 700 lbs.                       |
| Interior Width        | 4' 3"            | 5'                   | 5'                             | 5'                             | 6'                             |
| Interior Length       | 13'              | 7' 5"                | 7' 3"                          | 10'                            | 10'                            |
| Expands to (Int.)     | N/A              | 8'2"                 | 8' 6"                          | 11' 3"                         | 11' 3"                         |
| Material              | Galvalume Plus™  | Galvalume Plus™      | Galvalume Plus™                | Galvalume Plus™                | Galvalume Plus™                |
| Front Gate            | N/A              | Extends - 9"         | Extends - 15" w/Load Retention | Extends - 15" w/Load Retention | Extends - 15" w/Load Retention |
| Tailgate              | N/A              | Landscape (Folds in) | Landscape (Folds in)           | Landscape (Folds in)           | Landscape (Folds in)           |
| Side                  | N/A              | 9" Rail              | 15" Solid                      | 15" Solid                      | 15" Solid                      |
| Suspension            | 1500 lbs. Spring | 2200 lbs. Torsion    | 2200 lbs. Torsion              | 3500 lbs. Torsion              | 3500 lbs. Torsion              |
| Two-Position Axle     | N/A              | N/A                  | N/A                            | Adjustable                     | Adjustable                     |
| Wheel size            | 5.70 X 8 LRC     | 4.80 X 12 LRC        | ST175/80R13 LRC                | ST175/80R13 LRC                | ST205/75R 15"LRC               |
| Rim                   | White            | Black                | Aluminum                       | Aluminum                       | Aluminum                       |
| Floor Tie down Points | N/A              | 4 In-Floor Recessed  | 4 In-Floor Recessed            | 6 In-Floor Recessed            | 6 In-Floor Recessed            |
| Wiring                | Protected Wiring | Protected Wiring     | Protected Wiring               | Protected Wiring               | Protected Wiring               |
| Lighting              | LED Sealed       | LED Sealed           | LED Sealed                     | LED Sealed                     | LED Sealed                     |
| Coupler               | 1 7/8"           | 2"                   | 2"                             | 2"                             | 2"                             |
| Tongue Jack           | N/A              | N/A                  | Included                       | Included                       | Included                       |
|                       |                  |                      |                                |                                |                                |